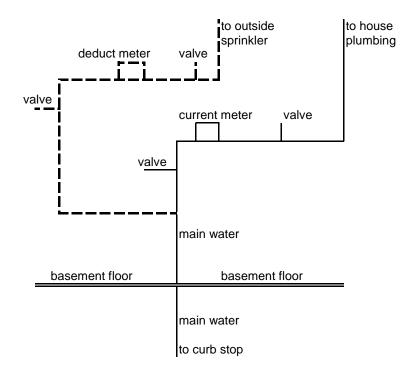

| Resident name:                | -                                                                                        |                                                                                                                                                                                                                                                                                                                  |                      |                                                                          |          |                 |
|-------------------------------|------------------------------------------------------------------------------------------|------------------------------------------------------------------------------------------------------------------------------------------------------------------------------------------------------------------------------------------------------------------------------------------------------------------|----------------------|--------------------------------------------------------------------------|----------|-----------------|
| Physical Address:             | _                                                                                        |                                                                                                                                                                                                                                                                                                                  |                      |                                                                          |          |                 |
| Billing Address (if different | ent):<br>_<br>_                                                                          |                                                                                                                                                                                                                                                                                                                  |                      |                                                                          |          |                 |
| Please check the box b        | elow for you                                                                             | ur preferred meth                                                                                                                                                                                                                                                                                                | od of installation:  |                                                                          |          |                 |
| Method 1.                     | the outside<br>While insta<br>cross-conn                                                 | onal plumber (homeowners choice) installs homeowners plumbing to<br>de sprinkler. Spring Green public works employee installs deduct mete<br>stalling the meter, public works employee inspects plumbing for<br>nnections and legal hook-ups.<br>ner pays the Village \$30.00 for the installation of the meter. |                      |                                                                          |          |                 |
| Method 2.                     | Please rev<br>turned on a<br>public work<br>Fill out buil<br>Building ins<br>Village pub | riew diagram belo<br>and off at the curb<br>ks employees wor<br>Iding inspection fo<br>spector inspects p<br>blic works employ                                                                                                                                                                                   | olumbing for a \$105 | tion. The water wi<br>aware the Village<br>om Monday through<br>.00 fee. | ill ne   | ed to be        |
| Fee due to the Village of     | of Spring Gr                                                                             | reen:                                                                                                                                                                                                                                                                                                            | Method 1<br>Method 2 |                                                                          | \$<br>\$ | 30.00<br>135.00 |
|                               | Make chec                                                                                | ck payable to the                                                                                                                                                                                                                                                                                                | /illage of Spring Gr | een. \$                                                                  |          |                 |

## Diagram for proper deduct meter installation

existing plumbing
deduct meter plumbing
basement floor

| Business Name            |
|--------------------------|
| Business Address         |
|                          |
| City, State, Zip         |
| Phone                    |
| Plumber Signature        |
| Date of Installation     |
|                          |
| Customers Street Address |